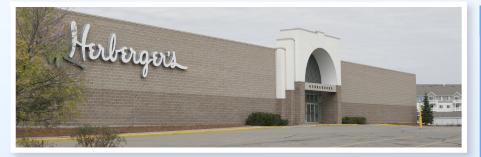

# Paul Bunyan Mall 1401 Paul Bunyan Dr NW Bemidji , MN 56601

Located in the scenic beauty of North Central Minnesota in the City of Bemidji, approximately 220 miles NW of Minneapolis, this mall serves the entire region with a shopping radius of 80 miles. The shopping center consists of 289,792 square feet of leasable area featuring notable retailers such as; Herberger's, JCPenney, JoAnn Fabric, Hobby Lobby, Bath & Body Works, Kohl's and others. The greater Bemidji area, home to over 31,000 residents, is a historically charming, progressive and beautiful north woods community. Bemidji is recognized as the regional, cultural and shopping-medical hub to a vast area covering Northern Minnesota and Southern Manitoba, Canada, thereby, serving a vast trade area. The Bemidji lakes region is a popular tourist destination and home to leading manufacturers of computer components and Bemidji State University with an enrollment of more than 5,000 students.

### LEASABLE AREA

| <b>Total Square Feet</b> | 289,792 sq ft |
|--------------------------|---------------|
| Square Footage Available | 7,253 sq ft   |
| Anchors (Total)          | 5             |
| Herberger's              | 56,392        |
| JCPenney                 | 48,364        |
| JoAnn Fabric and Crafts  | 14,765        |
| Hobby Lobby              | 54,840        |
| Kohl's                   | 52,211        |