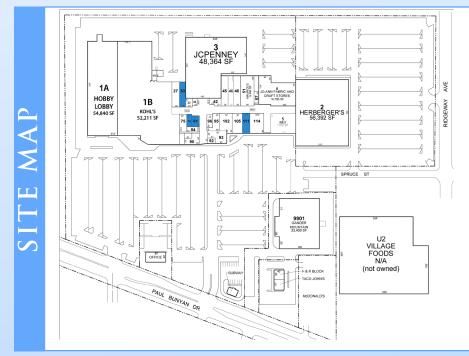

### TENANT ROSTER

| #    | Tenant                  | <b>S.F.</b> |
|------|-------------------------|-------------|
| 1A   | Hobby Lobby             | 54,840      |
| 1B   | Kohl's                  | 52,211      |
| 2    | Herberger's             | 56,392      |
| 3    | JCPenney                | 48,364      |
| 5    | Rue21                   | 7,660       |
| 6    | JoAnn Fabric and Crafts | 14,765      |
| 27   | Foot Locker             | 3,000       |
| 30   | Available               | 2,533       |
| 33   | Regis Salon             | 962         |
| 36   | Pretzelmaker            | 560         |
| 42   | Dairy Queen             | 1,521       |
| 45   | Tradehome Shoes         | 3,403       |
| 46   | Kirby Photography       | 2,597       |
| 48   | Vanity                  | 3,403       |
| 51   | Maurices                | 6,480       |
| 57   | Claire's                | 1,000       |
| 75   | Terra Reflections       | 2,115       |
| 78   | Available               | 1,000       |
| 81   | Available               | 1,320       |
| 84   | GNC                     | 1,025       |
| 90   | CosmoProf               | 2,056       |
| 92   | NY Nails                | 814         |
| 93   | Circus Arcade           | 3,186       |
| 95   | Bath & Body Works       | 2,494       |
| 96   | Riddle's Jewelry        | 966         |
| 102  | Christopher & Banks     | 3,685       |
| 105  | Glik's                  | 3,200       |
| 111  | Available               | 2,400       |
| 114  | Famous Footwear         | 4,448       |
| 9901 | Gander Mountain         | 33,400      |

### LEASABLE AREA

| <b>Total Square Feet</b> | 289,792 sq ft |
|--------------------------|---------------|
| Square Footage Available | 7,253 sq ft   |
| Anchors (Total)          | 5             |
| Herberger's              | 56,392        |
| JCPenney                 | 48,364        |
| JoAnn Fabric and Crafts  | 14,765        |
| Hobby Lobby              | 54,840        |
| Kohl's                   | 52,211        |