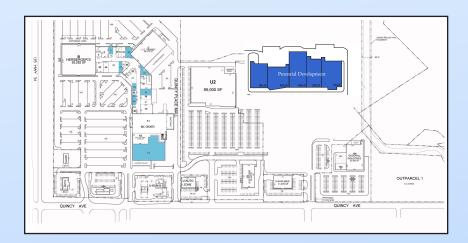

#### Tenant Roster # Tenant S.F. 2 Vanity 2,279 Maurice's 8 5,000 9 Available 1,600 10 Ashby's 706 12 - 14 Glik's 3,663 Tradehome Shoe 16 2,235 18 Available 3,458 22 Available 638 24 Available 1,558 26 Regis Salon 900 5,000 28 Hibbett Sporting Goods 36 Available 3,592 Bath & Body Works 38 2,395 Donna's Gift Court 40 2,794 44 Fresenius Medical Care 7,197 46 Iowa Hearing Aid Centers 986 48 Available 1,490 52 Available 570 54 GNC 895 56 Available 1,366 58 Bubba Q's 3,337 Nail Time 60 1,000 62 Claire's 1,401 66 Gardner Collier Jewelry 1,825 68 Cramers Arcade 803 72 Available 1,996 76 Rue 21 4,480 80 Christian Book & Gift Store 3,000 82 Christopher & Banks 3,811 A1 MC Sports 34,500 A2 Dollar Tree 12,000 A3 Available 31,680 В Herberger's 55,282 С **JCPenney** 34,372 U3 Aldi Foods 14,250 100 Goodwill Industries 23,500 101 Gilworth Furniture 6,350 103 Anytime Fitness 3,600

# LEASABLE AREA

| 271,259 s.f. |
|--------------|
| 53,630 s.f.  |
| 5            |
| 55,282 s.f.  |
| 34,372 s.f.  |
| 12,000 s.f.  |
| 14,250 s.f.  |
| 34,500 s.f.  |
|              |

exington International

MC SPORTS

🛟 Herberger's

## PROPERTY DATA

Opening Date 1989 Levels 1 Acres 27.6 Parking 1,400 spaces